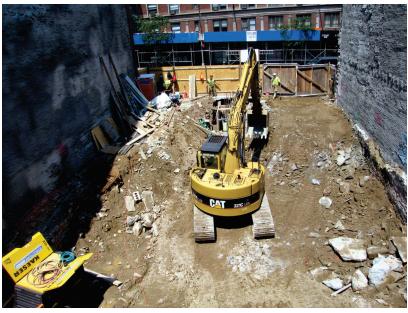

## Downtown Manahattan Condominiums

30 floors high required Underpinning the 5 story adjacent building's footings

The diverse scales in operations and functions posed significant considerations addressed before construction began,

It would have been very expensive to have made repairs after completion:
The gift of planning.